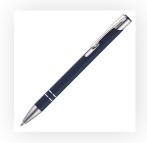

## **PANTONE REFERENCE(S)**

ARTWORK SCALE 100% Rotary Engrave Area: 40mm x 20mm

Product Image for visualisation - colours may vary