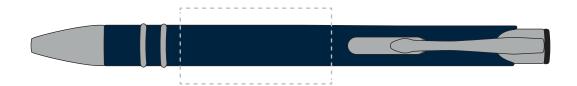

## **PANTONE REFERENCE(S)**

ARTWORK SCALE 100% Rotary Engrave Area: 40mm x 20mm

Product Image for visualisation - colours may vary

## The dashed line is to demonstrate print area and will not appear on your printed item